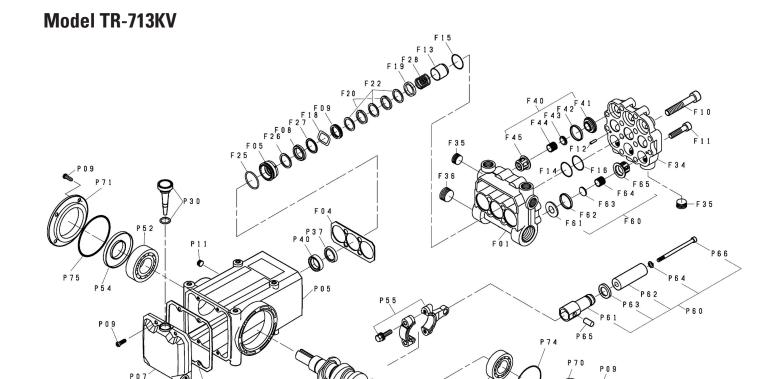

#### **CUTAWAY**

- 1 High strength, lightweight die cast crankcase
- 2 Oversized crankshaft bearings for long life and quiet operation
- 3 Forged crankshaft is machined for low friction, quiet operation and high efficiency
- 4 High strength connecting rods are tolerance matched for extended life and low friction operation
- 5 High polish stainless steel plunger rods for smooth
- operation and even wear 6 Zero clearance, polymer exclusionary seal protects pump crankcase from fluid entry and will not corrode
- 7 Proprietary blend, solid ceramic plungers for long wear and increased thermal shock resistance
- 8 Forged brass manifolds for strength and corrosion resistance, machined to optimize fluid flow and performance while extending useful life
- 9 Liquid-cooled, low drag seals provide long life, extended run-dry ability and increased
- 100% stainless steel valve construction provides superior protection against chemical and temperature damage
- Mechanically-loaded seals require no adjustment and self-compensate for wear
- 12 Balanced flow crankcase ensures lubrication and quiet operation
- 13 Slide-in seal cases mean no special tools are required, making seal replacement easy