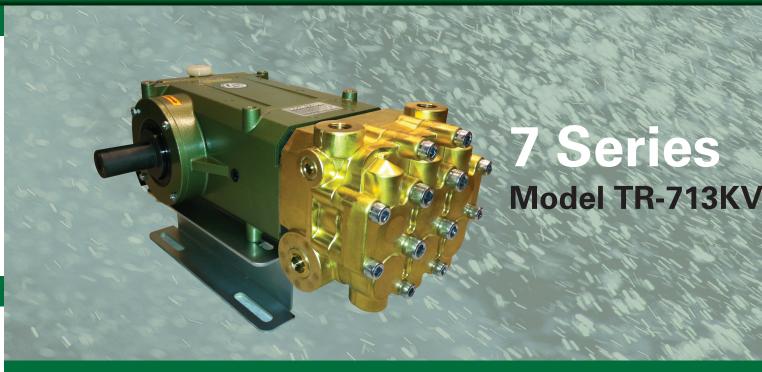

# **SPECIFICATIONS**

| TR-713KV         | US           | METRIC      |  |
|------------------|--------------|-------------|--|
| Flow             | 10 gpm       | 39 lpm      |  |
| Pressure         | 1800 psi     | 125 bar     |  |
| RPM              | 900          | 900         |  |
| Inlet Pressure   | -5 to 70 psi | 0-5 bar     |  |
| Inlet            | 3/4"         | 3/4"        |  |
| Outlet           | 1/2" & 3/8"  | 1/2" & 3/8" |  |
| Oil requirement  | 37 oz.       | 1.1 L       |  |
| Shaft Dia.       | 1.102"       | 28mm        |  |
| Max Liquid Temp. | 175°F        | 80°C        |  |
| Shaft Location   | L or R       | L or R      |  |
| Weight           | 33 lbs.      | 15 kg       |  |