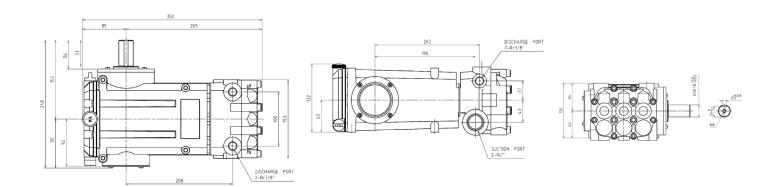

### **DIMENSIONS** (mm/in.)



#### **CUTAWAY**

- 1 High strength, lightweight die cast crankcase
- 2 Oversized crankshaft bearings for long life and quiet operation
- 3 Forged crankshaft is machined for low friction, quiet operation and high efficiency
- 4 High strength connecting rods are tolerance matched for extended life and low friction operation
- 5 High polish stainless steel plunger rods for smooth
- operation and even wear 6 Zero clearance, polymer exclusionary seal protects pump crankcase from fluid entry and will not corrode
- 7 Proprietary blend, solid ceramic plungers for long wear and increased thermal shock resistance
- 8 Forged brass manifolds for strength and corrosion resistance, machined to optimize fluid flow and performance while extending useful life
- 9 Liquid-cooled, low drag seals provide lo